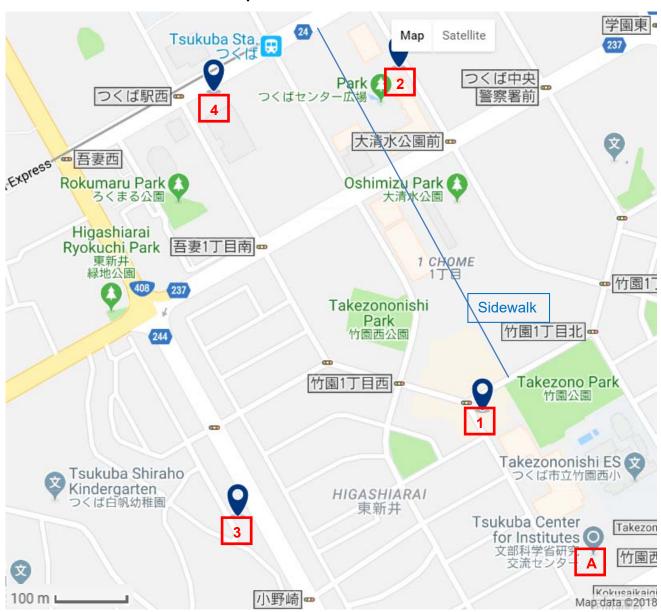

## **Hotel Reservation**

As the meeting venues are close to Tsukuba station, we recommend you to reserve a room near Tsukuba station and the venues. The hotels near the venues are listed below. The attached map shows hotel locations.

- 1. Okura Frontier Hotel Tsukuba Epochal
- 2. Okura Frontier Hotel Tsukuba
- 3. Hotel Tsukuba Hills Gakuen-odori
- 4. Daiwa Roynet Hotel Tsukuba

# Map of the venue and hotels

- A. Tsukuba Center for Institutes (11/19-21)
- 1. Okura Frontier Hotel Tsukuba Epochal
- 2. Okura Frontier Hotel Tsukuba
- 3. Hotel Tsukuba Hills Gakuen-odori
- 4. Daiwa Roynet Hotel Tsukuba

2min walk 8min walk 5min walk 8min walk